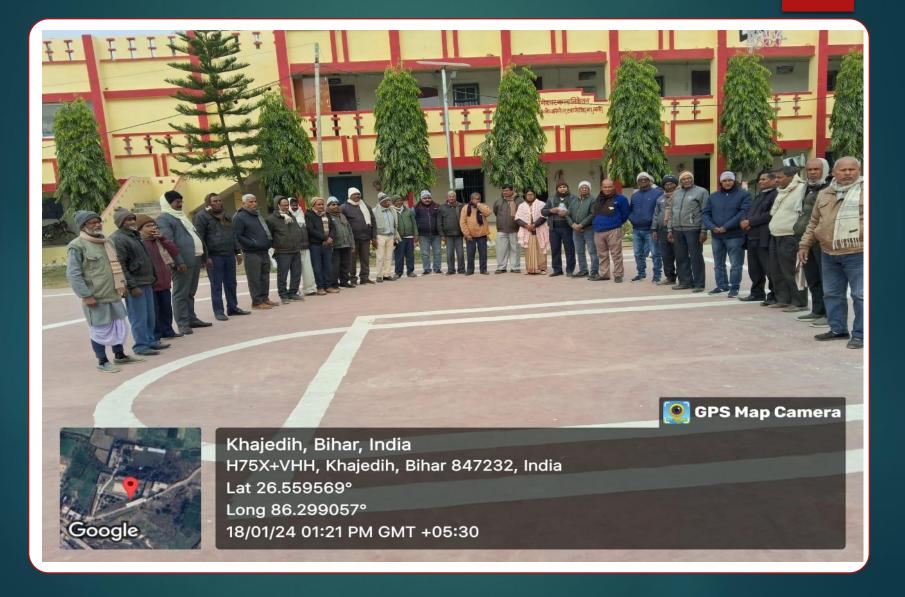

## Photographs of all Teacher (Group Photo in front of college building) (Geo Tagged)