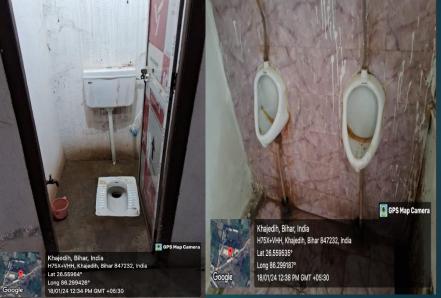

|         | Department/                                                   |             | for Online | Cashless System (Contact less payments) in College |                                                              |                                   |                                                                 |                                                |  |  |
|---------|---------------------------------------------------------------|-------------|------------|----------------------------------------------------|--------------------------------------------------------------|-----------------------------------|-----------------------------------------------------------------|------------------------------------------------|--|--|
| _       | College has updated<br>Attendance Record<br>for Faculty, Non- | / College   |            | Fully<br>Functional<br>Website                     | Cash Less Payment through Website Net- banking or UPI System | All Payment<br>Received<br>Online | All Payments<br>Made to staff<br>online or<br>through<br>Cheque | Cashbook<br>is updated<br>with latest<br>entry |  |  |
| Y<br>ES | N/A                                                           | Y<br>E<br>S | N<br>O     | Y<br>E<br>S                                        | YE<br>S                                                      | YE<br>S                           | YE<br>S                                                         | Y<br>E<br>S                                    |  |  |