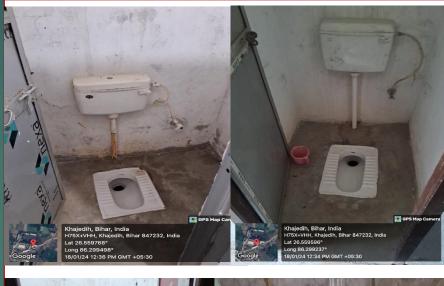

|         | Department/                                                   |             | for Online | Cashless System (Contact less payments) in College |                                                              |                                   |                                                                 |                                                |  |  |
|---------|---------------------------------------------------------------|-------------|------------|----------------------------------------------------|--------------------------------------------------------------|-----------------------------------|-----------------------------------------------------------------|------------------------------------------------|--|--|
| _       | College has updated<br>Attendance Record<br>for Faculty, Non- | / College   |            | Fully<br>Functional<br>Website                     | Cash Less Payment through Website Net- banking or UPI System | All Payment<br>Received<br>Online | All Payments<br>Made to staff<br>online or<br>through<br>Cheque | Cashbook<br>is updated<br>with latest<br>entry |  |  |
| Y<br>ES | N/A                                                           | Y<br>E<br>S | N<br>O     | Y<br>E<br>S                                        | YE<br>S                                                      | YE<br>S                           | YE<br>S                                                         | Y<br>E<br>S                                    |  |  |