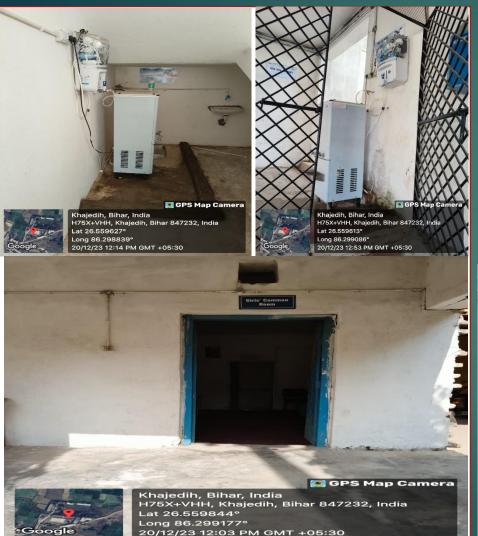

## Photographs of WATER COOLER & Girl Comman room (All Sides, add more slides)

(Geo Tagged

December 2023