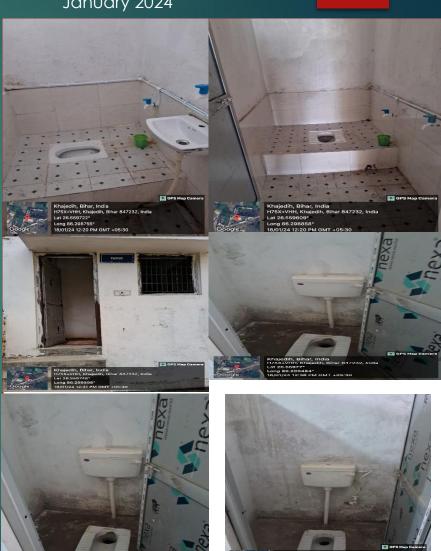

|         | Department/                                                   |             | for Online | Cashless System (Contact less payments) in College |                                                              |                                   |                                                                 |                                                |  |  |
|---------|---------------------------------------------------------------|-------------|------------|----------------------------------------------------|--------------------------------------------------------------|-----------------------------------|-----------------------------------------------------------------|------------------------------------------------|--|--|
| _       | College has updated<br>Attendance Record<br>for Faculty, Non- | / College   |            | Fully<br>Functional<br>Website                     | Cash Less Payment through Website Net- banking or UPI System | All Payment<br>Received<br>Online | All Payments<br>Made to staff<br>online or<br>through<br>Cheque | Cashbook<br>is updated<br>with latest<br>entry |  |  |
| Y<br>ES | N/A                                                           | Y<br>E<br>S | N<br>O     | Y<br>E<br>S                                        | YE<br>S                                                      | YE<br>S                           | YE<br>S                                                         | Y<br>E<br>S                                    |  |  |