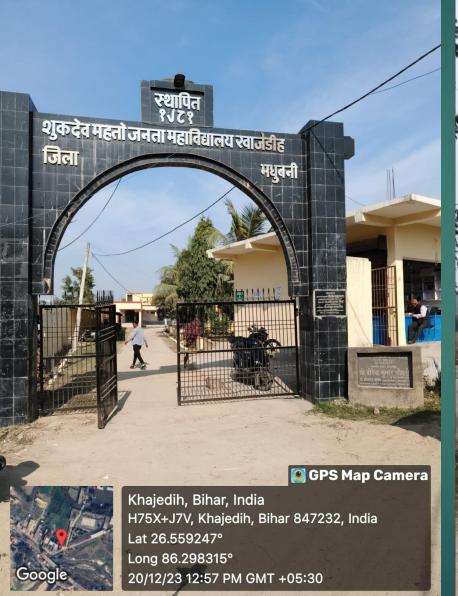

#### Only one Photographs of Main Gate of College (Geo Tagged)

December 2023

January 2024 शुकदेव महतो जनता महाविद्यालय खाजडीह जिला मध्बनी GPS Map Camera Khajedih, Bihar, India H75X+G45, Khajedih, Bihar 847232, India Lat 26.559135° Long 86.298352° 18/01/24 10:56 AM GMT +05:30